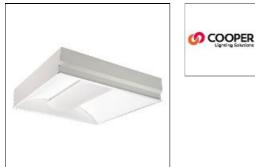

## Product data sheet

MAO LED MEDICAL AMBIENT OPEN MAO-G-24-2-LD4-2-STD

COOPER LIGHTING

2x2, 2x4 sizes, Matte white architectural paint, Anti-microbial paint available, Frosted lens or clear acrylic lens with perf inlay, Low voltage controller available, Lens gasket available to seal lens to housing