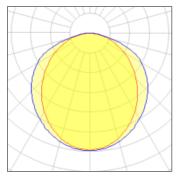

## Light output 1 (integrated)

| Lamp type          | LED     | CCT         | 3000 K |
|--------------------|---------|-------------|--------|
| Nominal lamp power | 34.6 W  | CRI         | 85     |
| Total flux         | 3226 lm | LOR         | 100%   |
| Luminous efficacy  | 93 lm/W | Total power | 34.6 W |