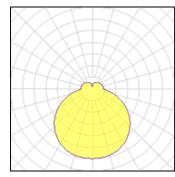

## Light output 1 (integrated)

| Lamp type          | LED      | CCT         | 4000 K |
|--------------------|----------|-------------|--------|
| Nominal lamp power | 10 W     | CRI         | 80     |
| Total flux         | 1050 lm  | LOR         | 100%   |
| Luminous efficacy  | 105 lm/W | ULOR        | 19%    |
|                    |          | Total power | 10 W   |