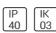

## Product data sheet

FLAT POLYMERO KREIS 311619.002.5

RZB

Series: FLAT POLYMERO KREIS Decorative round surface-mounted luminaire. Base: metal, powder-coated. Diffuser made of non-yellowing plastic (PMMA), opal. Diffuser fastening: patented push system. Suitable for ceiling mounting, wall (surface). Colour: white Diameter: 300 mm Height: 80 mm Lamp: LED Socket: without socket Colour temperature: 4000K Colour rendering index (CRI): 80 System power: 10 W Rated luminous flux: 1050 lm Luminous efficiency: 105 lm/W Control gear: Regulated power supply Protection class: I Type of protection: IP 40

Protection

IP: 40 IK: 03