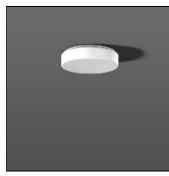

## Product data sheet

FLAT POLYMERO KREIS 311619.002.5

RZB

Series: FLAT POLYMERO KREIS Decorative round surface-mounted luminaire. Base: metal, powder-coated. Diffuser made of non-yellowing plastic (PMMA), opal. Diffuser fastening: patented push system. Suitable for ceiling mounting, wall (surface). Colour: white Diameter: 300 mm Height: 80 mm Lamp: LED Socket: without socket Colour temperature: 4000K Colour rendering index (CRI): 80 System power: 10 W Rated luminous flux: 1050 lm Luminous efficiency: 105 lm/W Control gear: Regulated power supply Protection class: I Type of protection: IP 40

Mounting mode

Ceiling mounted

Shape and measurements

Height: 3.15 in Diameter: 11.81 in

Adjustability

Fixed

Electric

System power: 10 W