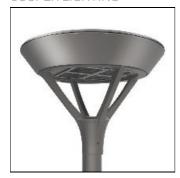

## Product data sheet

PMM MESA PMM-SA1C-830-U-T2 COOPER LIGHTING

Die-cast aluminum housing and door, Lumens packages ranging from 3,000 - 29,000 lumens, Choice of 13 high-efficiency, patented AccuLED Optics™, Base casting slip fits over a standard 3" O.D. tenon, Wall, single and dual-mount configurations available, 10kV/10vkA surge protection standard, LED fixture features a five-year warranty