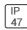

## Product data sheet

PMM MESA PMM-SA1C-830-U-T2 COOPER LIGHTING







Die-cast aluminum housing and door, Lumens packages ranging from 3,000 - 29,000 lumens, Choice of 13 high-efficiency, patented AccuLED Optics™, Base casting slip fits over a standard 3" O.D. tenon, Wall, single and dual-mount configurations available, 10kV/10vkA surge protection standard, LED fixture features a five-year warranty

## Light output 1 (integrated)



| Lamp type          | LED     | CCT         | 3000 K |
|--------------------|---------|-------------|--------|
| Nominal lamp power | 59 W    | CRI         | 80     |
| Total flux         | 4971 lm | LOR         | 100%   |
| Luminous efficacy  | 84 lm/W | Total power | 59 W   |

Mounting mode

Wall mounted

Shape and measurements

Height: 0.39 in Diameter: 6.00 in

Adjustability

Fixed

Electric

System power: 59 W

Protection