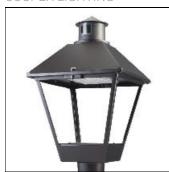

## Product data sheet

LXF/LXT LEXINGTON HID/LED LXF.LXT-PA1-50-750-U-T2U-HSS

COOPER LIGHTING

Aluminum housing, top, and base, Greater than 98% life at 60,000 hours ( $40^{\circ}$ C) (LED), Up to 140 lumens per watt, Lumen packages ranging from 2,000 – 11,000 lumens, Self-aligning pole-top fitter fits 2-3/8" and 3" O.D. tenons, Optional NEMA photocontrol receptacle, Five-year warranty (LED)