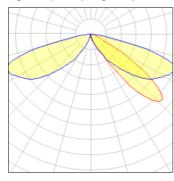

## Light output 1 (integrated)

| Lamp type          | LED     | CCT         | 5000 K |
|--------------------|---------|-------------|--------|
| Nominal lamp power | 54 W    | CRI         | 70     |
| Total flux         | 4773 lm | LOR         | 100%   |
| Luminous efficacy  | 88 lm/W | Total power | 54 W   |