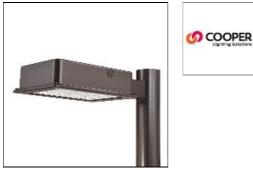

## RV RIDGEVIEW LED LDRV-SLR-E03-E COOPER LIGHTING

IP 47

One-piece, die-cast aluminum housing can be pole or wall-mounted, Optical design creates consistent distribution and scalability, Choice of 12 high-efficiency, patented AccuLED Optics<sup>™</sup>, Standard in 4000K (+/- 275K) CCT and nominal 70 CRI, Suitable for operation in -40°C to 40°C ambient environments, 120-277V 50/60Hz, 347V 60Hz or 480V 60Hz operation, Proprietary circuit module withstands 10kV of transient line surge, Optional battery pack and bi-level switching, Five-year warranty