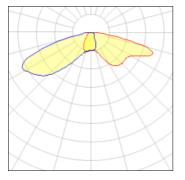

#### Light output 1 (integrated)

| Lamp type          | LED      | CCT         | 3000 K |
|--------------------|----------|-------------|--------|
| Nominal lamp power | 75.2 W   | CRI         | 75     |
| Total flux         | 8080 lm  | LOR         | 100%   |
| Luminous efficacy  | 107 lm/W | Total power | 75.2 W |