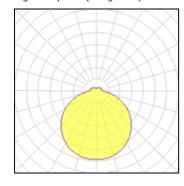

## Light output 1 (integrated)

| Lamp type          | LED      | CCT         | 4000 K |
|--------------------|----------|-------------|--------|
| Nominal lamp power | 19 W     | CRI         | 80     |
| Total flux         | 2150 lm  | LOR         | 100%   |
| Luminous efficacy  | 113 lm/W | ULOR        | 11%    |
|                    |          | Total power | 19 W   |