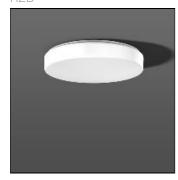

## Product data sheet

FLAT POLYMERO KREIS 311612.002.6

RZB

Series: FLAT POLYMERO KREIS Decorative round surface-mounted luminaire. Base: metal, powder-coated. Diffuser made of plastic (polycarbonate), opal, shockproof. Diffuser fastening: patented push system. Suitable for ceiling mounting, wall (surface). Colour: white Diameter D: 515 mm Height H: 98 mm Lamp: LED Socket: without socket Colour temperature: 4000K Colour rendering index (CRI):80 System power 1: 19 W Rated luminous flux 1: 2150 lm Luminous efficiency: 113 lm/W Control gear: Regulated power supply Protection class: I Type of protection: IP 40

Mounting mode

Ceiling mounted

Shape and measurements

Height: 3.86 in Diameter: 20.28 in

Adjustability

Fixed

Electric

System power: 19 W