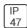

## Product data sheet

LDRT8B LED 8" ROUND RECESSED RETROFIT DOWNLIGHT LD8B10D010 ER8B109730 8LBM0MW

COOPER LIGHTING







Retrofit, remodel, install from below, downlight or wall wash, Excellent light control and low aperture brightness, Available for shallow or standard plenums; ENERGY STAR® qualified, Spun aluminum reflectors in a variety of finishes, 6 color temperatures: 2400K, 2700K, 3000K, 3500K, 4000K and 5000K CCT, CRI: 80, 90 or 97; D2W™ option from 3000K to 1850K, W2N Tunable White 2700K-6500K or 2000K-5000K, Lumens: 1,000-20,000; 0-10V dimming down to 1%, WaveLinx and DLVP connected lighting systems compatibility, 5-year warranty

## Light output 1 (integrated)



| Lamp type          | LED     | CCT         | 3000 K |
|--------------------|---------|-------------|--------|
| Nominal lamp power | 10.2 W  | CRI         | 100    |
| Total flux         | 833 lm  | LOR         | 100%   |
| Luminous e