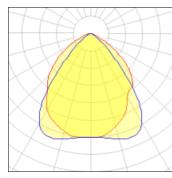

## Light output 1 (integrated)

| Lamp type          | LED      | CCT         | 4000 K |
|--------------------|----------|-------------|--------|
| Nominal lamp power | 10.2 W   | CRI         | 80     |
| Total flux         | 1157 lm  | LOR         | 100%   |
| Luminous efficacy  | 113 lm/W | Total power | 10.2 W |