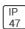

## Product data sheet

LDRT8B LED 8" ROUND RECESSED RETROFIT DOWNLIGHT LD8B10D010 ER8B10840 8LBDW0WH

**COOPER LIGHTING** 







Retrofit, remodel, install from below, downlight or wall wash, Excellent light control and low aperture brightness, Available for shallow or standard plenums; ENERGY STAR® qualified, Spun aluminum reflectors in a variety of finishes, 6 color temperatures: 2400K, 2700K, 3000K, 3500K, 4000K and 5000K CCT, CRI: 80, 90 or 97; D2W™ option from 3000K to 1850K, W2N Tunable White 2700K-6500K or 2000K-5000K, Lumens: 1,000-20,000; 0-10V dimming down to 1%, WaveLinx and DLVP connected lighting systems compatibility, 5-year warranty

## Light output 1 (integrated)



| Lamp type          | LED      | CCT         | 4000 K |
|--------------------|----------|-------------|--------|
| Nominal lamp power | 10.2 W   | CRI         | 80     |
| Total flux         | 1157 lm  | LOR         | 100%   |
| Lumino