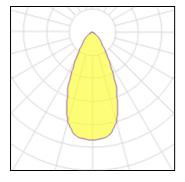

## Light output 1

## 1 x LED Nominal lamp power 24 W LOR 58% Lamp flux 4400 lm Total flux 2534 lm Luminous efficacy 94 lm/W Total power 27 W CCT 4000 K CRI 80

| -                      |                    |
|------------------------|--------------------|
| Mounting mode          | Electric           |
| Ceiling recessed       | System power: 27 W |
| Shape and measurements | Appliance Class: I |
| Height: 6.02 in        | Protection         |
| Diameter: 6.06 in      | IP: 66             |
| Weight: 2.3 kg         | IK: 07             |