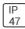

## Product data sheet

LDRT8B LED 8" ROUND RECESSED RETROFIT DOWNLIGHT LD8B10D010 ER8B10835 8LBW0GPH

COOPER LIGHTING







Retrofit, remodel, install from below, downlight or wall wash, Excellent light control and low aperture brightness, Available for shallow or standard plenums; ENERGY STAR® qualified, Spun aluminum reflectors in a variety of finishes, 6 color temperatures: 2400K, 2700K, 3000K, 3500K, 4000K and 5000K CCT, CRI: 80, 90 or 97; D2W™ option from 3000K to 1850K, W2N Tunable White 2700K-6500K or 2000K-5000K, Lumens: 1,000-20,000; 0-10V dimming down to 1%, WaveLinx and DLVP connected lighting systems compatibility, 5-year warranty

## Light output 1 (integrated)



| Lamp type          | LED      | CCT         | 3500 K |
|--------------------|----------|-------------|--------|
| Nominal lamp power | 10.2 W   | CRI         | 80     |
| Total flux         | 1017 lm  | LOR         | 100%   |
| Lumino