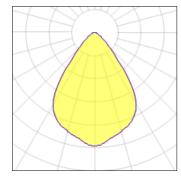

## Light output 1 (integrated)

| Lamp type          | LED      | CCT         | 3500 K |
|--------------------|----------|-------------|--------|
| Nominal lamp power | 10.2 W   | CRI         | 80     |
| Total flux         | 1017 lm  | LOR         | 100%   |
| Luminous efficacy  | 100 lm/W | Total power | 10.2 W |