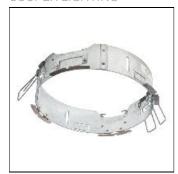

## Product data sheet

LDRT8B LED 8" ROUND RECESSED RETROFIT DOWNLIGHT LD8B10D010 ER8B10835 8LBW0GPH

COOPER LIGHTING

Retrofit, remodel, install from below, downlight or wall wash, Excellent light control and low aperture brightness, Available for shallow or standard plenums; ENERGY STAR® qualified, Spun aluminum reflectors in a variety of finishes, 6 color temperatures: 2400K, 2700K, 3000K, 3500K, 4000K and 5000K CCT, CRI: 80, 90 or 97; D2W™ option from 3000K to 1850K, W2N Tunable White 2700K-6500K or 2000K-5000K, Lumens: 1,000-20,000; 0-10V dimming down to 1%, WaveLinx and DLVP connected lighting systems compatibility, 5-year warranty

Mounting mode

Ceiling recessed

Shape and measurements

Height: 0.39 in Diameter: 8.00 in

Adjustability

Fixed

Electric

System power: 10.2 W