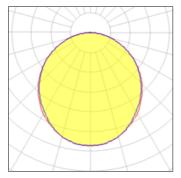

## Light output 1 (integrated)

| Lamp type          | LED     | CCT         | 4000 K |
|--------------------|---------|-------------|--------|
| Nominal lamp power | 38 W    | CRI         | 80     |
| Total flux         | 2400 lm | LOR         | 100%   |
| Luminous efficacy  | 63 lm/W | Total power | 38 W   |