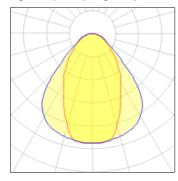

## Light output 1 (integrated)

| Lamp type          | LED     | CCT         | 3000 K |
|--------------------|---------|-------------|--------|
| Nominal lamp power | 38 W    | CRI         | 80     |
| Total flux         | 2350 lm | LOR         | 100%   |
| Luminous efficacy  | 62 lm/W | Total power | 38 W   |