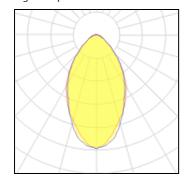

## Product data sheet

ZIPLINE NARROW LED - 53W - SMARTSCAN - 4000K ZP16419

THORLUX LIGHTING

The Zipline is a self-contained pre-wired trunking and LED lighting system offering unparalleled flexibility in terms of lighting layout and scheme design. The Zipline combines architectural impact, longevity and supreme efficiency (128.6 LL/CW) providing the lighting designer with the perfect lighting solution for many building-wide applications. With five luminaire power options, broad, narrow and double asymmetric light distributions and a variety of accessories the Zipline is a truly versatile suspended or surface mounted lighting system.