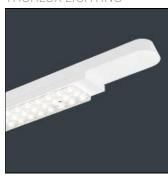

## Product data sheet

ZIPLINE NARROW LED - 53W - SMARTSCAN - 4000K ZP16419

THORLUX LIGHTING

The Zipline is a self-contained pre-wired trunking and LED lighting system offering unparalleled flexibility in terms of lighting layout and scheme design. The Zipline combines architectural impact, longevity and supreme efficiency (128.6 LL/CW) providing the lighting designer with the perfect lighting solution for many building-wide applications. With five luminaire power options, broad, narrow and double asymmetric light distributions and a variety of accessories the Zipline is a truly versatile suspended or surface mounted lighting system.

| LOR         |  |
|-------------|--|
| ULOR        |  |
| Total flux  |  |
| Total power |  |
|             |  |

100% 2% 9570 lm

55 W

Mounting mode

Pendant

Shape and measurements

Length: 58.86 in Width: 2.60 in Height: 2.48 in