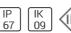

Height: 1.65 in Diameter: 1.42 in

Adjustability

Fixed

Electric

System power: 1.2 W Appliance Class: III

Protection

IP: 67 IK: 09