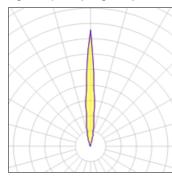

## Light output 1 (integrated)

LED CCT 3000 K Lamp type Nominal lamp power 1.2 W CRI 80 Total flux 76 lm LOR 100% Luminous efficacy 63 lm/W ULOR 100% Total power 1.2 W

Mounting mode

Floor recessed

Shape and measurements