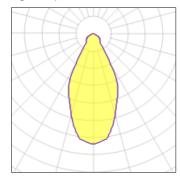

## Light output 1

## 1 x Halogen low voltage lamp without reflector

| Nominal lamp power | 50 W    | Socket      | Gx5.3  |
|--------------------|---------|-------------|--------|
| Lamp flux          | 857 lm  | LOR         | 100%   |
| Luminous efficacy  | 17 lm/W | Total flux  | 857 lm |
| CCT                | 3000 K  | Total power | 50 W   |
| CRI                | 99      |             |        |