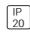

## Product data sheet

COMPASS BOX RECESSED 03.2650/QR-CBC/50W/60°

FLOS







Desing for very low voltage lamps, discharge, main voltage and flourescent lamps. Pressed steel and matt black, powder-coated recessed housing, extruded aluminium recessed trim frame for use with false ceiling systems.

## Light output 1



## 1 x Halogen low voltage lamp without reflector

| Nominal lamp power | 50 W    | Socket      | Gx5.3  |
|--------------------|---------|-------------|--------|
| Lamp flux          | 857 lm  | LOR         | 100%   |
| Luminous efficacy  | 17 lm/W | Total flux  | 857 lm |
| CCT                | 3000 K  | Total power | 50 W   |
| CRI                | 99      |             |        |

Mounting mode

Ceiling recessed

Shape and measurements

Length: 4.72 in Width: 4.72 in Height: 4.13 in

Adjustability

Cardanic

Electric

System power: 50 W

Protectio