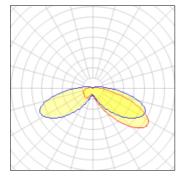

## Light output 1 (integrated)

| Lamp type          | LED     | CCT         | 2200 K |
|--------------------|---------|-------------|--------|
| Nominal lamp power | 21 W    | CRI         | 70     |
| Total flux         | 1884 lm | LOR         | 100%   |
| Luminous efficacy  | 90 lm/W | ULOR        | 8%     |
|                    |         | Total power | 21 W   |