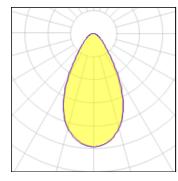

## Light output 1 (integrated)

| Lamp type          | LED      | CCT         | 4032 K |
|--------------------|----------|-------------|--------|
| Nominal lamp power | 77.6 W   | CRI         | 80     |
| Total flux         | 10186 lm | LOR         | 100%   |
| Luminous efficacy  | 131 lm/W | Total power | 77.6 W |