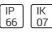

# Product data sheet

POWERVISION 3 SURFACE HIGH BAY LUMINAIRES PW39-GP084-W-W40

LIGMAN









- Lamp LED - CRI Ra > 80 - MacAdam Ellipse 3 SDCM - Colour 3000K, 4000K - Extruded aluminium pre-treated before powder coating ensuring high corrosion resistance - Thermal heat dissipation body - Single cable entry - Through wiring on request - Stainless steel fasteners in grade 316 - Durable silicone rubber gasket - Clear, impact-resistant, toughened glass diffuser - Integral control gear

## Light output 1 (integrated)



| Lamp type          | LED      | CCT         | 4032 K |
|--------------------|----------|-------------|--------|
| Nominal lamp power | 77.6 W   | CRI         | 80     |
| Total flux         | 10186 lm | LOR         | 100%   |
| Luminous efficacy  | 131 lm/W | Total power | 77.6 W |

# Mounting mode

Ceiling mounted, Wall mounted

## Shape and measurements

Length: