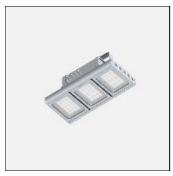

# Product data sheet

POWERVISION 3 SURFACE HIGH BAY LUMINAIRES PW39-GP084-W-W40

LIGMAN

- Lamp LED - CRI Ra > 80 - MacAdam Ellipse 3 SDCM - Colour 3000K, 4000K - Extruded aluminium pre-treated before powder coating ensuring high corrosion resistance - Thermal heat dissipation body - Single cable entry - Through wiring on request - Stainless steel fasteners in grade 316 - Durable silicone rubber gasket - Clear, impact-resistant, toughened glass diffuser - Integral control gear

## Shape and measurements

Length: 24.13 in Width: 11.22 in Height: 11.81 in Weight: 11 kg

#### Design

Color of housing: Black, White, Silver gray