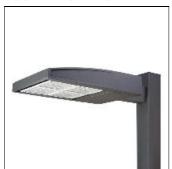

## Product data sheet

GAN GALLEON AREA/ROADWAY LUMINAIRE GAN-SA5A-722-U-AFL

**COOPER LIGHTING** 

Choice of 16 high-efficiency, patented AccuLED Optics™, Lumen packages range from 4,200 – 80,800 (34W – 640W), Available in 2200K, 2700K, 3000K, 3500K, 4000K, 5000K or 5700K CCT, -40°C to 40°C operating range, optional 50°C high ambient, 120-277V 50/60Hz, 347V 60Hz or 480V 60Hz operation, IP66 rated housing and light square, 3G vibration rated, Pole, mast-arm or wall-mounted configurations, Five-year warranty

Mounting mode

Pole top mounted

Shape and measurements

Length: 30.00 in Width: 12.00 in Height: 0.39 in

Adjustability

Fixed

Electric

System power: 162 W