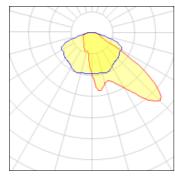

## Light output 1 (integrated)

| Lamp type          | LED      | CCT         | 2200 K |
|--------------------|----------|-------------|--------|
| Nominal lamp power | 162 W    | CRI         | 70     |
| Total flux         | 17566 lm | LOR         | 100%   |
| Luminous efficacy  | 108 lm/W | Total power | 162 W  |