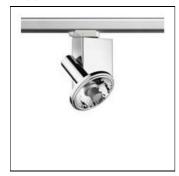

## Product data sheet

FORT KNOX 2 F24490/CDM-R111/35W/40°

FLOS

Luminaire for ceiling or three-phase electric track installation. For very low voltage halogen lamps or standard and discharge lamps.

Selfextinguishing ceramic or engineering plastic lamp holders, with single-pole, transparent electric wires with double Teflon insulation.

Mounting mode

Ceiling mounted, Contact rail

Shape and measurements

Length: 1.89 in Width: 4.17 in Height: 5.16 in

Adjustability

Free

Electric

System power: 38 W