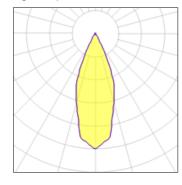

## Light output 1

| 35 W    |
|---------|
| 3200 lm |
| 43 lm/W |
| 3000 K  |
| 80      |
|         |

| Socket      | Gx8.5   |
|-------------|---------|
| LOR         | 51%     |
| Total flux  | 1619 lm |
| Total power | 38 W    |
|             |         |