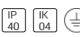

## Product data sheet

# NOTUS 17 LINEAR LED 881MM 830

**BRIGHT SPECIAL LIGHTING** 







Housing:Extruded aluminium Diffuser:Matt opal cover of extruded PMMA Control Gear:Built-in electronic power supply Watt:Max 131.2W Transmittance:70% IP:40 IK:04 • Optional accessories • LED replacement with tools Colors -10 White -20 Black -90 Anoxal matt Wood 1 Wood 2

### Light output 1 (integrated)



| Lamp type          | LED      | CCT         | 3114 K |
|--------------------|----------|-------------|--------|
| Nominal lamp power | 17 W     | CRI         | 83     |
| Total flux         | 1764 lm  | LOR         | 100%   |
| Luminous efficacy  | 104 lm/W | Total power | 17 W   |

#### Mounting mode

Ceiling mounted, Pendant

#### Shape and measurements

Length: 23.23 in Width: 1.89 in Height: 4.09 in

#### Adjustability

Fixed

#### Design

Material impression: Aluminum, Wood

Color