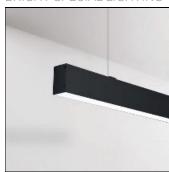

# NOTUS 17 LINEAR LED 881MM 830

**BRIGHT SPECIAL LIGHTING** 

Housing:Extruded aluminium Diffuser:Matt opal cover of extruded PMMA Control Gear:Built-in electronic power supply Watt:Max 131.2W Transmittance:70% IP:40 IK:04 • Optional accessories • LED replacement with tools Colors -10 White -20 Black -90 Anoxal matt Wood 1 Wood 2

#### Mounting mode

Ceiling mounted, Pendant

#### Shape and measurements

Length: 23.23 in Width: 1.89 in Height: 4.09 in

#### Design

Material impression: Aluminum, Wood

Color of housing: Black, White, Anthracite / graphite