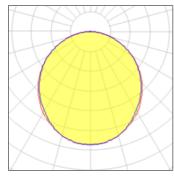

## Light output 1 (integrated)

| Lamp type          | LED     | CCT         | 3000 K |
|--------------------|---------|-------------|--------|
| Nominal lamp power | 44 W    | CRI         | 80     |
| Total flux         | 2400 lm | LOR         | 100%   |
| Luminous efficacy  | 55 lm/W | Total power | 44 W   |