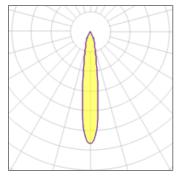

## 1 x LED

| Nominal lamp power | 26 W    | LOR         | 83%     |
|--------------------|---------|-------------|---------|
| Lamp flux          | 3000 lm | Total flux  | 2503 lm |
| Luminous efficacy  | 96 lm/W | Total power | 26 W    |
| CCT                | 40000 K |             |         |
| CRI                | 80      |             |         |
|                    |         |             |         |