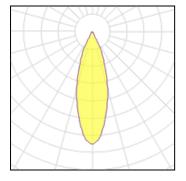

# Light output 1 (integrated)

| Lamp type          | LED      | CCT         | 4000 K |
|--------------------|----------|-------------|--------|
| Nominal lamp power | 13 W     | CRI         | 80     |
| Total flux         | 1300 lm  | LOR         | 100%   |
| Luminous efficacy  | 100 lm/W | Total power | 13 W   |