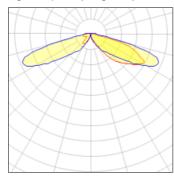

## Light output 1 (integrated)

| Lamp type          | LED      | CCT         | 4000 K |
|--------------------|----------|-------------|--------|
| Nominal lamp power | 21 W     | CRI         | 70     |
| Total flux         | 2712 lm  | LOR         | 100%   |
| Luminous efficacy  | 129 lm/W | ULOR        | 2%     |
|                    |          | Total power | 21 W   |