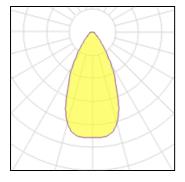

# 12 x LED Nominal lamp power Lamp flux Luminous efficacy

CCT CRI

| 2 W      |  |
|----------|--|
| 290 lm   |  |
| 100 lm/W |  |
| 3000 K   |  |
| 80       |  |

| LOR         | 78%     |
|-------------|---------|
| Total flux  | 2709 lm |
| Total power | 27 W    |
|             |         |