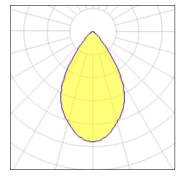

### Light output 1 (integrated)

| Lamp type          | LED     | CCT         | 3000 K |
|--------------------|---------|-------------|--------|
| Nominal lamp power | 14.3 W  | CRI         | 100    |
| Total flux         | 699 lm  | LOR         | 100%   |
| Luminous efficacy  | 49 lm/W | Total power | 14.3 W |