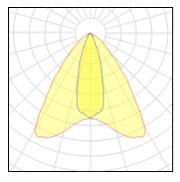

Light output 1

#### 1 x LED Nominal lamp power 56 W LOR 100% 4370 lm Total flux Lamp flux 4373 lm Luminous efficacy 36 lm/W 123 W Total power CCT 4000 K CRI 80

Ceiling recessed