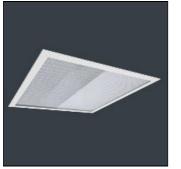

## HIGH DEPENDENCY MODULAR LED - 112W - 4000K - LOUVRE SIDE ONLY HD18770

THORLUX LIGHTING

Recessed luminaires with steel body and aluminium frame. Two circuits with separate optics in one luminaire: General Lighting - 56W LED controlled via DALI gear behind a high efficiency Miro louvre delivering a controlled cut off for maximum patient comfort. Examination Lighting - 56W LED behind satin cover, (non-dimming) behind a prismatic polycarbonate controller Applications: high dependency / intensive care hospital wards.

#### Shape and measurements

Length: 23.62 in Width: 23.62 in Height: 5.35 in