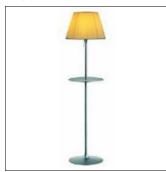

# Product data sheet

ROMEO SOFT F/T1 F6106007

FLOS

Floor lamp providing diffused light. Acidetched pressed borosilicate glass internal diffuser. Plissé cloth shade. Gray painted steel stems and die-cast aluminum base and yoke. Gray painted aluminum table. Injection-molded transparent polycarbonate diffuser support. ON/OFF TOUCH DIMMER with chrome-plated steel sensor located on the yoke. Polarized power cord, length 2500 mm. Net weight 8,7 kg.

#### Shape and measurements

Length: 13.39 in Width: 13.39 in Height: 50.59 in