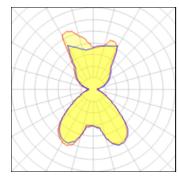

## 1 x Halogen low voltage lamp without reflector

| Nominal lamp power | 150 W   | Socket      | E27     |
|--------------------|---------|-------------|---------|
| Lamp flux          | 2500 lm | LOR         | 51%     |
| Luminous efficacy  | 9 lm/W  | ULOR        | 23%     |
| CCT                | 2821 K  | Total flux  | 1284 lm |
| CRI                | 99      | Total power | 150 W   |