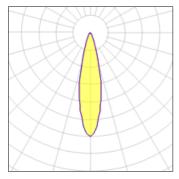

## Light output 1

## 1 x Metal halide lamp Nominal lamp power Lamp flux Luminous efficacy

CCT

CRI

ver 35 W 3300 lm / 53 lm/W 3000 K 84

| Socket      |
|-------------|
| LOR         |
| Total flux  |
| Total power |
|             |

| G8D.5   |  |
|---------|--|
| 63%     |  |
| 2080 lm |  |
| 39 W    |  |
|         |  |

| Mounting mode                 | Electric           |
|-------------------------------|--------------------|
| Ceiling mounted, Contact rail | System power: 39 W |
| Shape and measurements        | Protection         |
| Length: 1.89 in               | IP: 20             |
| Width: 4.17 in                |                    |
| Height: 5.16 in               |                    |