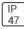

## Product data sheet

RV RIDGEVIEW LED LDRV-SL2-E03-E-7060-HSS

**COOPER LIGHTING** 







One-piece, die-cast aluminum housing can be pole or wall-mounted, Optical design creates consistent distribution and scalability, Choice of 12 high-efficiency, patented AccuLED Optics™, Standard in 4000K (+/- 275K) CCT and nominal 70 CRI, Suitable for operation in -40°C to 40°C ambient environments, 120-277V 50/60Hz, 347V 60Hz or 480V 60Hz operation, Proprietary circuit module withstands 10kV of transient line surge, Optional battery pack and bi-level switching, Five-year warranty

## Light output 1 (integrated)



| Lamp type          | LED     | CCT         | 3000 K |
|--------------------|---------|-------------|--------|
| Nominal lamp power | 75.2 W  | CRI         | 75     |
| Total flux         | 5475 lm | LOR         | 100%   |
| Luminous efficacy  | 73 lm/W | Total power | 75.2 W