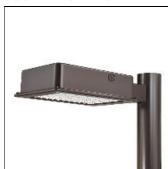

## Product data sheet

RV RIDGEVIEW LED LDRV-SL2-E03-E-7060-HSS

**COOPER LIGHTING** 

One-piece, die-cast aluminum housing can be pole or wall-mounted, Optical design creates consistent distribution and scalability, Choice of 12 high-efficiency, patented AccuLED Optics™, Standard in 4000K (+/- 275K) CCT and nominal 70 CRI, Suitable for operation in -40°C to 40°C ambient environments, 120-277V 50/60Hz, 347V 60Hz or 480V 60Hz operation, Proprietary circuit module withstands 10kV of transient line surge, Optional battery pack and bi-level switching, Five-year warranty

Mounting mode

Pole top mounted

Shape and measurements

Length: 2.04 in Width: 12.00 in Height: 1.20 in

Adjustability

Fixed

Electric

System power: 75.2 W