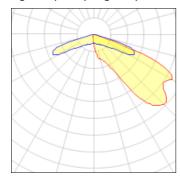

## Light output 1 (integrated)

| Lamp type          | LED     | CCT         | 3000 K |
|--------------------|---------|-------------|--------|
| Nominal lamp power | 75.2 W  | CRI         | 75     |
| Total flux         | 5475 lm | LOR         | 100%   |
| Luminous efficacy  | 73 lm/W | Total power | 75.2 W |