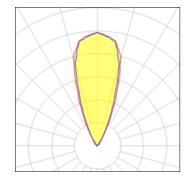

## Light output 1

| 1 x LED            |
|--------------------|
| Nominal lamp power |
| Lamp flux          |
| Luminous efficacy  |
| CCT                |
| CRI                |

| 10.2 W  |
|---------|
| 564 lm  |
| 47 lm/W |
| 3000 K  |
| 80      |
|         |

| LOR         | 99%    |
|-------------|--------|
| ULOR        | 98%    |
| Total flux  | 558 lm |
| Total power | 11.8 W |
|             |        |