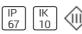

# Product data sheet

K12LN LED 524123

FLOS







• Square recessed luminaire for outdoor installation in wall and ground. • Configuration: die-cast aluminium structure. EN AB-47100 alloy (low copper content) • Double layer coating for high resistance to corrosion: The low copper Aluminium alloy is painted with a double coat using powders which are complaint with QUALICOAT standards: a first layer of epoxy powder (with excellent chemical and mechanical resistance) and a second finishing layer of polyester powder (resistant to UV rays and atmospheric agents). The entire painting process of the aluminium fitting starts from components which have been sand-blasted in advance to make the surface more porous and increase the adherence of the paint. Ares effects alkaline and acid washing to clean the surfaces completely, then rinses with demi