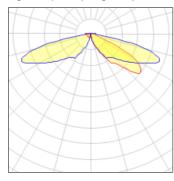

## Light output 1 (integrated)

| Lamp type          | LED      | CCT         | 4000 K |
|--------------------|----------|-------------|--------|
| Nominal lamp power | 21 W     | CRI         | 70     |
| Total flux         | 2640 lm  | LOR         | 100%   |
| Luminous efficacy  | 126 lm/W | ULOR        | 2%     |
|                    |          | Total power | 21 W   |