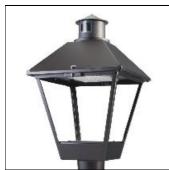

## Product data sheet

LXF/LXT LEXINGTON HID/LED LXF.LXT-PA1-20-740-U-SL3-CL

COOPER LIGHTING

Aluminum housing, top, and base, Greater than 98% life at 60,000 hours ( $40^{\circ}$ C) (LED), Up to 140 lumens per watt, Lumen packages ranging from 2,000 – 11,000 lumens, Self-aligning pole-top fitter fits 2-3/8" and 3" O.D. tenons, Optional NEMA photocontrol receptacle, Five-year warranty (LED)

Mounting mode

Pole top mounted

Shape and measurements

Height: 10.00 in Diameter: 14.00 in

Adjustability

Fixed

Electric

System power: 21 W