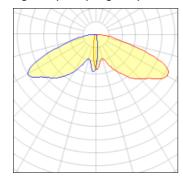

## Light output 1 (integrated)

| Lamp type          | LED      | CCT         | 5700 K |
|--------------------|----------|-------------|--------|
| Nominal lamp power | 290 W    | CRI         | 70     |
| Total flux         | 30706 lm | LOR         | 100%   |
| Luminous efficacy  | 106 lm/W | Total power | 290 W  |