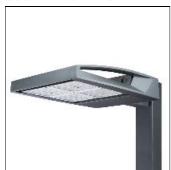

## Product data sheet

GAA GALLEONAIRE LED GAA-AF-09-LED-U-SLR-7060-600

**COOPER LIGHTING** 

Choice of 16 high-efficiency, patented AccuLED Optics™, 3,400 - 61,800 lumens, up to 131 lp/W, Standard in 4000K CCT, 70 CRI, optional 2700K, 3000K, 5000K and 6000K, -40°C to 40°C operating range, 120-277V 50/60Hz, 347V 60Hz or 480V 60Hz operation, IP66 rated housing and LED Light Squares, Thermally conductive polymer heatsink for up to 22% weight reduction, Pole, mast-arm or wall-mounted configurations, 3G vibration rated, Five-year warranty