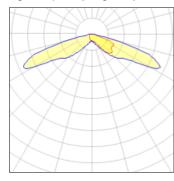

## Light output 1 (integrated)

| Lamp type          | LED     | CCT         | 4000 K |
|--------------------|---------|-------------|--------|
| Nominal lamp power | 52.1 W  | CRI         | 70     |
| Total flux         | 4891 lm | LOR         | 100%   |
| Luminous efficacy  | 94 lm/W | Total power | 52.1 W |