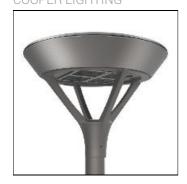

## Product data sheet

PMM MESA PMM-E02-LED-E-U-SL2 COOPER LIGHTING

Die-cast aluminum housing and door, Lumens packages ranging from 3,000 - 29,000 lumens, Choice of 13 high-efficiency, patented AccuLED Optics™, Base casting slip fits over a standard 3" O.D. tenon, Wall, single and dual-mount configurations available, 10kV/10vkA surge protection standard, LED fixture features a five-year warranty