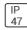

## Product data sheet

PMM MESA PMM-E02-LED-E-U-SL2 COOPER LIGHTING







Die-cast aluminum housing and door, Lumens packages ranging from 3,000 - 29,000 lumens, Choice of 13 high-efficiency, patented AccuLED Optics™, Base casting slip fits over a standard 3" O.D. tenon, Wall, single and dual-mount configurations available, 10kV/10vkA surge protection standard, LED fixture features a five-year warranty

## Light output 1 (integrated)



| Lamp type          | LED     | CCT         | 4000 K |
|--------------------|---------|-------------|--------|
| Nominal lamp power | 52.1 W  | CRI         | 70     |
| Total flux         | 4891 lm | LOR         | 100%   |
| Luminous efficacy  | 94 lm/W | Total power | 52.1 W |

Mounting mode

Wall mounted

Shape and measurements

Length: 2.04 in Width: 12.00 in Height: 0.39 in

Adjustability

Fixed

Electric

System power: 52