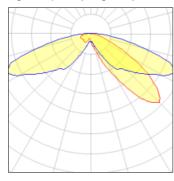

## Light output 1 (integrated)

| 1                  | 1.55     | 007         | F700 I/ |
|--------------------|----------|-------------|---------|
| Lamp type          | LED      | CCT         | 5700 K  |
| Nominal lamp power | 21 W     | CRI         | 70      |
| Total flux         | 2546 lm  | LOR         | 100%    |
| Luminous efficacy  | 121 lm/W | ULOR        | 3%      |
|                    |          | Total nower | 21 W    |