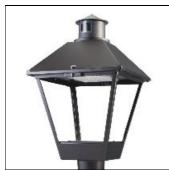

## Product data sheet

LXF/LXT LEXINGTON HID/LED LXF.LXT-PA1-20-760-U-T2R-A

COOPER LIGHTING

Aluminum housing, top, and base, Greater than 98% life at 60,000 hours ( $40^{\circ}$ C) (LED), Up to 140 lumens per watt, Lumen packages ranging from 2,000 – 11,000 lumens, Self-aligning pole-top fitter fits 2-3/8" and 3" O.D. tenons, Optional NEMA photocontrol receptacle, Five-year warranty (LED)

Mounting mode

Pole top mounted

Shape and measurements

Height: 10.00 in Diameter: 14.00 in

Adjustability

Fixed

Electric

System power: 21 W