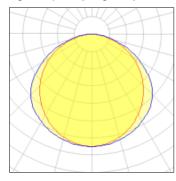

## Light output 1 (integrated)

| Lamp type          | LED      | CCT         | 3783 K |
|--------------------|----------|-------------|--------|
| Nominal lamp power | 17 W     | CRI         | 84     |
| Total flux         | 2016 lm  | LOR         | 100%   |
| Luminous efficacy  | 119 lm/W | Total power | 17 W   |