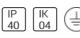

# NOTUS 3 LINEAR LED 860MM 830

BRIGHT SPECIAL LIGHTING

Housing: Extruded aluminium Diffuser: Matt opal cover of extruded PMMA Control Gear: Built-in electronic power supply Watt: Max 131.2W Transmittance: 70% IP: 40 IK: 04 • Optional accessories • LED replacement with tools Colors: -10 White -20 Black -90 Anoxal matt

#### Protection

IP: 40 IK: 04