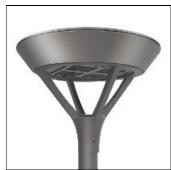

## Product data sheet

MSA MESA LED MSA-SA4C-727-U-SLR-HSS

**COOPER LIGHTING** 

Die-cast aluminum housing and door, Lumens packages ranging from 3,000 - 29,000 lumens, Choice of 13 high-efficiency, patented AccuLED Optics™, Base casting slip fits over a standard 3" O.D. tenon, Wall, single and dual-mount configurations available, 10kV/10vkA surge protection standard, LED fixture features a five-year warranty