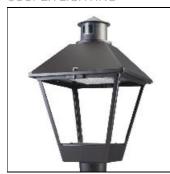

## Product data sheet

LXF/LXT LEXINGTON HID/LED LXF.LXT-PA1-40-827-U-T4W-CL

COOPER LIGHTING

Aluminum housing, top, and base, Greater than 98% life at 60,000 hours ( $40^{\circ}$ C) (LED), Up to 140 lumens per watt, Lumen packages ranging from 2,000 – 11,000 lumens, Self-aligning pole-top fitter fits 2-3/8" and 3" O.D. tenons, Optional NEMA photocontrol receptacle, Five-year warranty (LED)

Mounting mode

Pole top mounted

Shape and measurements

Height: 10.00 in Diameter: 14.00 in

Adjustability

Fixed

Electric

System power: 40 W