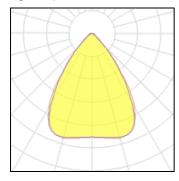

# Product data sheet

ARENA 1200 WHITE MEDIUM 9000LM 4000K RA>80 ON/OFF 5703821174534

SG ARMATUREN

Arena is an energy efficient surface mounted IP23 luminaire for use in industry and storage. It is easy to install with hinged gear tray, and can be mounted either direct on ceiling (screws) or by using the mounting hooks for horizontal wiring. Arena is available in two lengths and with three different light distributions. Light distribution Direct (Medium) Light technic LED 57W 4000K Ra>80 SDCM 3 L90/B10 >70,000 hrs L80/B20 >100,000 hrs Control/Dimming On/off Protection Class I IP23 IK08 Energy and approvals CE Materials and finish Housing: Sheet steel Colour: White (RAL 9010, 20% gloss) Optics: PMMA Mounting/Connection Suspended or surface, Indoor Cable entry: end caps (knock out) 5 pole screwless terminal block Max. luminaires per circuit breaker: B10: 16, B16: 26, C10: 27, C16: 44