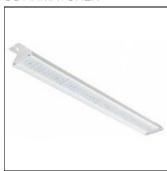

# Product data sheet

ARENA 1200 WHITE MEDIUM 9000LM 4000K RA>80 ON/OFF 5703821174534

SG ARMATUREN

Arena is an energy efficient surface mounted IP23 luminaire for use in industry and storage. It is easy to install with hinged gear tray, and can be mounted either direct on ceiling (screws) or by using the mounting hooks for horizontal wiring. Arena is available in two lengths and with three different light distributions. Light distribution Direct (Medium) Light technic LED 57W 4000K Ra>80 SDCM 3 L90/B10 >70,000 hrs L80/B20 >100,000 hrs Control/Dimming On/off Protection Class I IP23 IK08 Energy and approvals CE Materials and finish Housing: Sheet steel Colour: White (RAL 9010, 20% gloss) Optics: PMMA Mounting/Connection Suspended or surface, Indoor Cable entry: end caps (knock out) 5 pole screwless terminal block Max. luminaires per circuit breaker: B10: 16, B16: 26, C10: 27, C16: 44