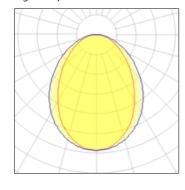

## Light output 1

| I x LED            |         |
|--------------------|---------|
| Nominal lamp power | 9 W     |
| Lamp flux          | 1102 lm |
| Luminous efficacy  | 75 lm/W |
| CCT                | 4000 H  |
| CRI                | 90      |

| LOR         | 61%    |
|-------------|--------|
| Total flux  | 677 lm |
| Total power | 9 W    |
|             |        |
|             |        |

Mounting mode

Ceiling mounted

Shape and measurements

Length: 2.95 in Width: 11.02 in Height: 3.94 in