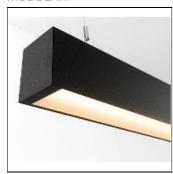

## Product data sheet

SLD75 PMMA COVER LED 4000K 9X55410X+93550116

MODULAR

A new era of LED dedicated linear lighting. Our well renowned SL75 lighting cove has been redeveloped and is now LED dedicated. SLD75 is a completely customizable solution, guaranteeing the perfect size for your setting. The LED module, combined with different lenses, prismatic poly or PMMA poly grants you the perfect solution for office lighting with a low UGR. SLD75 equipped with standard poly is perfect for general lighting and is even offered in standard preset dimming in order to guarantee you a longer life cycle. Continuous line constructed with several modules of 280mm length Attention: Minimum 2 modules in profile

| LOR         | 61%    |
|-------------|--------|
| Total flux  | 677 lm |
| Total power | 9 W    |
|             |        |
|             |        |

Mounting mode

Ceiling mounted

Shape and measurements

Length: 2.95 in Width: 11.02 in Height: 3.94 in