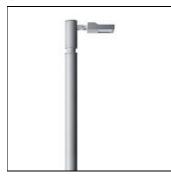

# Product data sheet

ATHLON OPTIC AREA LIGHT / SINGLE SIDED 7257-I-5-898-XX

UNILAMP

ATHLON is a series of mini floodlights with wide beam asymmetrical and bi-symmetrical light distribution. It operates with High Power LED module which is attached on aluminium body as a heat sink. The Alanod Miro reflectors used in this luminaire are designed by Photopia high-end lighting engineering software. The calibrated aiming unit provides accuracy of the light distribution on the illuminated surface. The range of accessories such as ground mount spike, tree strap and pole clamping unit makes it a dynamic floodlight choice. ATHLON is suitable to light up small to medium sized objects or areas such as signage boards, ceiling, building facades, etc.

### Mounting mode

Pole top mounted, Pole integrated

#### Shape and measurements

Length: 6.87 in Width: 4.13 in Height: 9.23 in