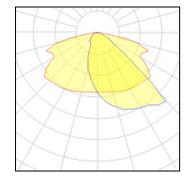

# Product data sheet

ATHLON OPTIC AREA LIGHT / SINGLE SIDED 7257-I-5-898-XX

UNILAMP

ATHLON is a series of mini floodlights with wide beam asymmetrical and bi-symmetrical light distribution. It operates with High Power LED module which is attached on aluminium body as a heat sink. The Alanod Miro reflectors used in this luminaire are designed by Photopia high-end lighting engineering software. The calibrated aiming unit provides accuracy of the light distribution on the illuminated surface. The range of accessories such as ground mount spike, tree strap and pole clamping unit makes it a dynamic floodlight choice. ATHLON is suitable to light up small to medium sized objects or areas such as signage boards, ceiling, building facades, etc.

| 25 W     |
|----------|
| 3090 lm  |
| 124 lm/W |
| 4000 K   |
| 80       |
|          |

| LOR         | 77%     |
|-------------|---------|
| Total flux  | 2367 lm |
| Total power | 28 W    |
|             |         |