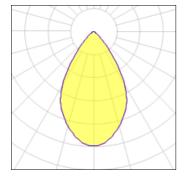

### Light output 1 (integrated)

| Lamp type          | LED     | CCT         | 3000 K |
|--------------------|---------|-------------|--------|
| Nominal lamp power | 14.3 W  | CRI         | 100    |
| Total flux         | 970 lm  | LOR         | 100%   |
| Luminous efficacy  | 68 lm/W | Total power | 14.3 W |