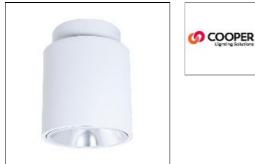

# Product data sheet

LERS4B/LESQS4B LED 4" SHALLOW ROUND AND SQUARE CYLINDERS LE\_4B15D010 EC4B10208040 4LBM1GPH

IP 47

LE\_4B15D010 EC4B10208040 4LBINITGF

COOPER LIGHTING