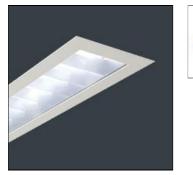

## Product data sheet

GP LINEAR LED - 46W - V-BLADE LOUVRE - 4000K GP16249

THORLUX LIGHTING

Recessed LED luminaires suitable for use in both modular and non-modular ceilings. Ultra low glare V-blade louvre or general low glare faceted cross-blade louvre set behind a clear toughened/safety glass cover, prismatic/satin polycarbonate covers available. Applications: hospital corridors.