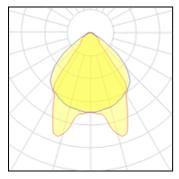

## Light output 1

## 1 x I FD

| TALLU              |         |             |         |
|--------------------|---------|-------------|---------|
| Nominal lamp power | 46 W    | LOR         | 100%    |
| Lamp flux          | 4380 lm | Total flux  | 4367 lm |
| Luminous efficacy  | 84 lm/W | Total power | 52 W    |
| CCT                | 4000 K  |             |         |
| CRI                | 80      |             |         |
|                    |         |             |         |