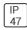

## Product data sheet

LXF/LXT LEXINGTON HID/LED LXF.LXT-PA1-20-830-U-T2U-A

COOPER LIGHTING







Aluminum housing, top, and base, Greater than 98% life at 60,000 hours ( $40^{\circ}$ C) (LED), Up to 140 lumens per watt, Lumen packages ranging from 2,000 – 11,000 lumens, Self-aligning pole-top fitter fits 2-3/8" and 3" O.D. tenons, Optional NEMA photocontrol receptacle, Five-year warranty (LED)

## Light output 1 (integrated)



| Lamp type          | LED     | CCT         | 3000 K |
|--------------------|---------|-------------|--------|
| Nominal lamp power | 21 W    | CRI         | 80     |
| Total flux         | 2077 lm | LOR         | 100%   |
| Luminous efficacy  | 99 lm/W | ULOR        | 3%     |
|                    |         | Total nower | 21 W   |

Mounting mode

Pole top mounted

Shape and measurements

Height: 10.00 in Diameter: 14.00 in

Adjustability

Fixed

Electric