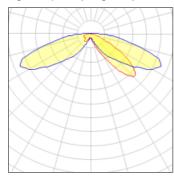

## Light output 1 (integrated)

| Lamp type          | LED     | CCT         | 3000 K |
|--------------------|---------|-------------|--------|
| Nominal lamp power | 21 W    | CRI         | 80     |
| Total flux         | 2077 lm | LOR         | 100%   |
| Luminous efficacy  | 99 lm/W | ULOR        | 3%     |
|                    |         | Total nower | 21 W   |