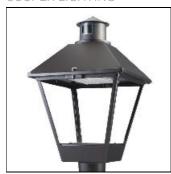

## Product data sheet

LXF/LXT LEXINGTON HID/LED LXF.LXT-PA1-20-830-U-T2U-A

COOPER LIGHTING

Aluminum housing, top, and base, Greater than 98% life at 60,000 hours ( $40^{\circ}$ C) (LED), Up to 140 lumens per watt, Lumen packages ranging from 2,000 – 11,000 lumens, Self-aligning pole-top fitter fits 2-3/8" and 3" O.D. tenons, Optional NEMA photocontrol receptacle, Five-year warranty (LED)

Mounting mode

Pole top mounted

Shape and measurements

Height: 10.00 in Diameter: 14.00 in

Adjustability

Fixed

Electric

System power: 21 W