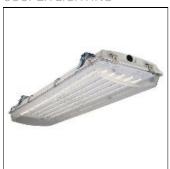

# VRVT4LED-LD5-30-DR-UNV-LA59-CD3-WL-U

COOPER LIGHTING

Chemical resistant stainless steel latches withstand the test of time, Tough polycarbonate lens sealed to prevent water, bugs and debris, Rugged fiber reinforced housing, Superior LED with high efficacy options, 4' length available, Narrow spectrum color LEDs available, Tamper resistant screws secure latches to prevent unwanted access

## Shape and measurements

Length: 12.50 in Width: 49.50 in Height: 3.00 in