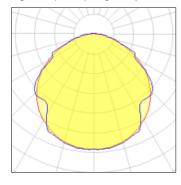

# Light output 1 (integrated)

| Lamp type          | LED     | CCT         | 3000 K  |
|--------------------|---------|-------------|---------|
| Nominal lamp power | 355.6 W | CRI         | 100     |
| Total flux         | 8553 lm | LOR         | 100%    |
| Luminous efficacy  | 24 lm/W | Total power | 355.6 W |