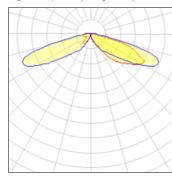

## Light output 1 (integrated)

| Lamp type          | LED     | CCT         | 2700 K |
|--------------------|---------|-------------|--------|
| Nominal lamp power | 31 W    | CRI         | 80     |
| Total flux         | 2797 lm | LOR         | 100%   |
| Luminous efficacy  | 90 lm/W | ULOR        | 2%     |
|                    |         | Total power | 31 W   |