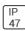

## Product data sheet

LXF/LXT LEXINGTON HID/LED LXF.LXT-PA1-30-827-U-T4W-CL

COOPER LIGHTING







Aluminum housing, top, and base, Greater than 98% life at 60,000 hours ( $40^{\circ}$ C) (LED), Up to 140 lumens per watt, Lumen packages ranging from 2,000 – 11,000 lumens, Self-aligning pole-top fitter fits 2-3/8" and 3" O.D. tenons, Optional NEMA photocontrol receptacle, Five-year warranty (LED)

## Light output 1 (integrated)



| Lamp type          | LED     | CCT         | 2700 K |
|--------------------|---------|-------------|--------|
| Nominal lamp power | 31 W    | CRI         | 80     |
| Total flux         | 2797 lm | LOR         | 100%   |
| Luminous efficacy  | 90 lm/W | ULOR        | 2%     |
|                    |         | Total power | 31 W   |

Mounting mode

Pole top mounted

Shape and measurements

Height: 10.00 in Diameter: 14.00 in

Adjustability

Fixed

Electric