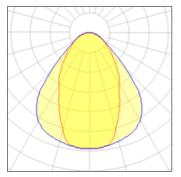

## Light output 1 (integrated)

| Lamp type          | LED     | CCT         | 3000 K |
|--------------------|---------|-------------|--------|
| Nominal lamp power | 21 W    | CRI         | 80     |
| Total flux         | 1450 lm | LOR         | 100%   |
| Luminous efficacy  | 69 lm/W | Total power | 21 W   |