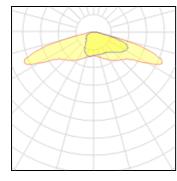

## Light output 1

| 36 x LED           |          |
|--------------------|----------|
| Nominal lamp power | 2 W      |
| Lamp flux          | 290 lm   |
| Luminous efficacy  | 110 lm/W |
| CCT                | 3000 K   |
|                    |          |

| LOR         | 83%     |
|-------------|---------|
| Total flux  | 8655 lm |
| Total power | 79 W    |
|             |         |

Mounting mode

Pole integrated

Shape and measurements

Height: 3.19 in Diameter: 22.44 in Weight: 15 kg