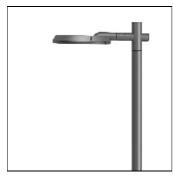

## Product data sheet

RFL540-SE [R65] IP66:LED-36/72W/3K 111-0497

WE-EF

CRI

IP66, Class I. IK07. Marine-grade, die-cast aluminium alloy. 5CE superior corrosion protection including PCS hardware. Silicone CCG® Controlled Compression Gasket. Non-reflecting safety glass lens, hinged with safety switch. Integral EC electronic converter in thermally separated compartment. CAD-optimised optics for superior illumination and glare control. OLC® One LED Concept. Factory installed LED circuit board. The luminaire is factory-sealed and does not need to be opened during installation.

| LOR         | 83%     |
|-------------|---------|
| Total flux  | 8655 lm |
| Total power | 79 W    |
|             |         |

Mounting mode

Pole integrated

Shape and measurements

Height: 3.19 in Diameter: 22.44 in Weight: 15 kg