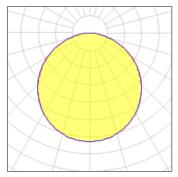

## Light output 1 (integrated)

| Lamp type          | LED     | CCT         | 5000 K |
|--------------------|---------|-------------|--------|
| Nominal lamp power | 28.3 W  | CRI         | 90     |
| Total flux         | 1805 lm | LOR         | 100%   |
| Luminous efficacy  | 64 lm/W | Total power | 28.3 W |