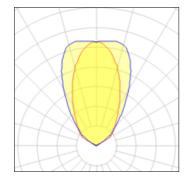

## Light output 1

| 1 x Metal halide lam |
|----------------------|
| Nominal lamp power   |
| Lamp flux            |
| Luminous efficacy    |
| CCT                  |
| CRI                  |

| 70 W    |
|---------|
| 7000 lm |
| 68 lm/W |
| 3000 K  |
| 84      |
|         |

| Socket      |
|-------------|
| LOR         |
| ULOR        |
| Total flux  |
| Total power |

Mounting mode

Floor recessed

Shape and measurements

Height: 8.62 in Diameter: 8.66 in

Adjustability

Fixed

Electric

System power: 70 W Appliance Class: I

Protection

IP: 67 IK: 09

G12 68% 67% 4729 lm 70 W