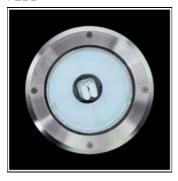

## Product data sheet

PETRA 077113

• Recessed round luminaire for outdoor installation in the ground. • Configuration: die-cast aluminium structure. EN AB-47100 alloy (low copper content). AISI 316L stainless steel frame. • Double layer coating for high resistance to corrosion: The low copper Aluminium alloy is painted with a double coat using powders which are complaint with QUALICOAT standards: a first layer of epoxy powder (with excellent chemical and mechanical resistance) and a second finishing layer of polyester powder (resistant to UV rays and atmospheric agents). The entire painting process of the aluminium fitting starts from components which have been sand-blasted in advance to make the surface more porous and increase the adherence of the paint. Ares effects alkaline and acid washing to clean the surfaces completely, then rinses with demineralised water to remove any residue particles, subsequently a chemical conversion treatment is done to protect against rusting. Tempered transparent or sandblasted glass (no-slip glass VA on request) and moulded silicone gasket.

| Socket      |
|-------------|
| LOR         |
| ULOR        |
| Total flux  |
| Total power |

Mounting mode

Floor recessed

Shape and measurements

Height: 8.62 in Diameter: 8.66 in

Adjustability

Fixed

Electric